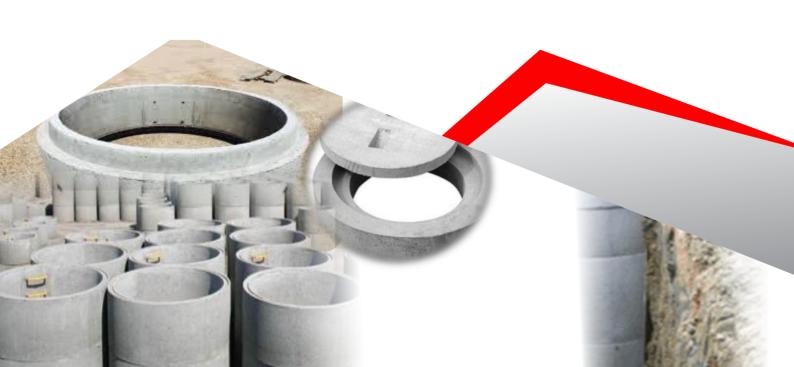

# Roads and infrustractural development

### **Dimensions**

375,450,600,750,900,1200mm internal diameter x1250mm length

## **Usage**

Access roads, drainage system, bridge

## **Designation**

20D,40D and 60D

- -Precast reinforced
- -Requires bedding when laying to access roads to support the pipe to withstand heavy loads passing through it.

## **Shelverts**

## **Types**

2;3;4;6;8;10;15qsm

They are manufactured as half –arch shelverts

### Shelverts are shell culverts.

They are designed to extend the benefits of factory made culverts which has been catered for by time consuming cast-in-situ box culverts.

# Sewer and water reticulation manhole components

## **Dimensions**

Manhole Ring 900;1050;1200;1350mm x600/300mm depth

### **Manhole Cover Slab**

900;1050;1200;1350mm x150mm depth

**Manhole Lid** 

## **Usage**

**Mainline Sewer System** 

## Valve chamber boxes

This product is used to access an underground valve