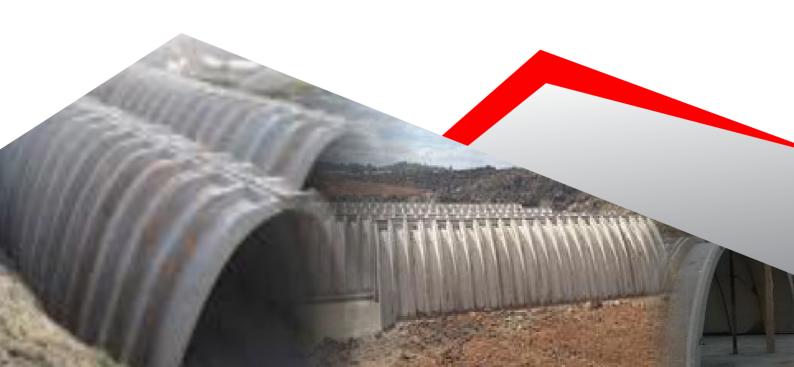

# Roads and infrustractural development

## **Shelverts**

## **Types**

2;3;4;6;8;10;15qsm

They are manufactured as half –arch shelverts

### Shelverts are shell culverts.

They are designed to extend the benefits of factory made culverts which has been catered for by time consuming cast-in-situ box culverts.