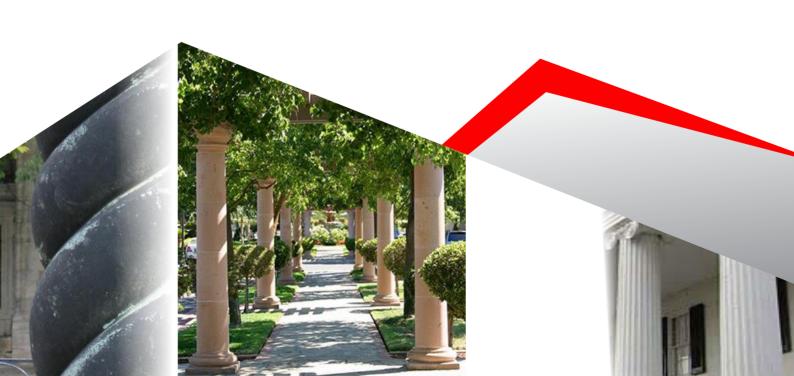

# **Decorative Columns**

**Ornamental Columns** are meant to decorate/beautify your home.

They are in types

Plain, Fluted and Spiral

**Dimension** 

Plain and fluted 2175mm height x 220/240 diameter

Spiral 2300mm x 300mm diameter

All come in with a cap at the top