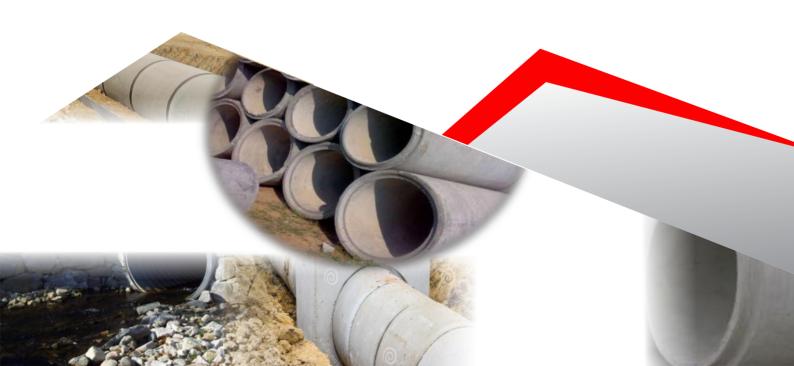

### **Roads and Infrastructural Development**

 Our products(culvert pipes, shelverts, kerbstones, bridge beams, electricity transmission poles) allows both commercial and domestic users to access roads for their day to day activities.

### **Dimensions**

375,450,600,750,900,1200mm internal diameter x1250mm length

## **Usage**

Access roads, drainage system, bridge

## **Designation**

20D,40D and 60D

- -Precast reinforced
- -Requires bedding when laying to access roads to support the pipe to withstand heavy loads passing through it.