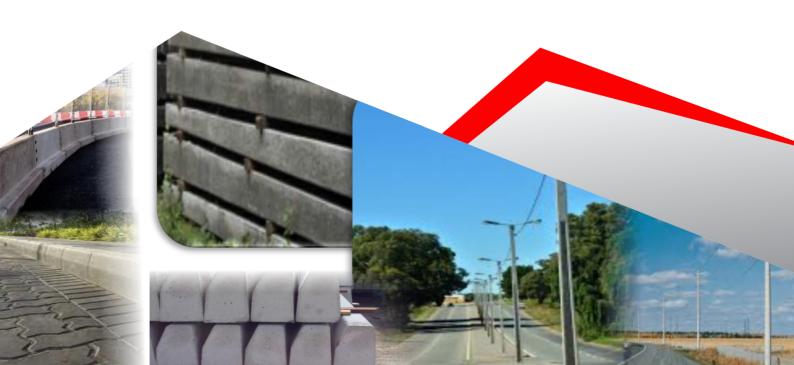

### **Roads and Infrastructural Development**

 Our products(culvert pipes, shelverts, kerbstones, bridge beams, electricity transmission poles) allows both commercial and domestic users to access roads for their day to day activities.

## Kerbstones

Heavy and light duty for both domestic and industrial

New Jersey Barriers ,municipal, MOT, tarphalt edging, etc. We make 21 types of kerbstones

Uses

Road edging, pavement round about and garden edging.

# **Electricity Poles**

Transmission Poles come in two sizes 8.54 and 12meter length