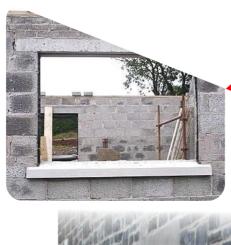

## Home and garden lintels

### **Sizes**

110x165mm

### Length

from 900mm to 4100mm long Very light and easy to handle Can be painted or plastered

### **Uses**

Opening in walls span lintels to minimize differential movement