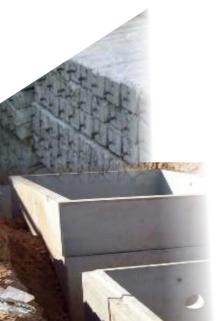

# Sewer and water reticulation manhole components

## **Dimensions**

Manhole Ring 900;1050;1200;1350mm x600/300mm depth

### **Manhole Cover Slab**

900;1050;1200;1350mm x150mm depth

**Manhole Lid** 

## **Usage**

**Mainline Sewer System** 

## Valve chamber boxes

This product is used to access an underground valve