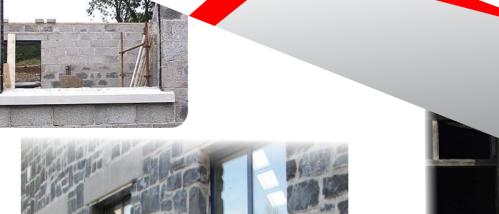

## Home and garden lintels

### **Sizes**

110x165mm

### Length

from 900mm to 4100mm long Very light and easy to handle Can be painted or plastered

### **Uses**

Opening in walls span lintels to minimize differential movement